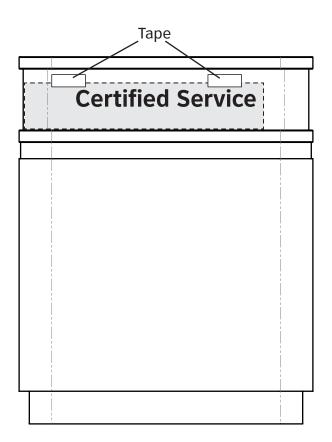

## Installation

- 1. Place the "Certified Service" letters on the front of your service desk. Align the left edge and bottom as shown below. Tape in position.
- 2. Carefully lift the bottom edge and peel the inside clear liner from the masking paper and white letters.
- 3. Once the clear liner is removed from the letters and top masking sheet, allow letters and masking sheet to fall back into the original taped position from step 1.
- 4. Using your fingertips on the masking sheet, carefully burnish each letter, transferring the letter to the desk.
- 5. Once all letters are adhered to the desk, slowly remove the top masking paper, starting from the top left corner, leaving the white lettering in place on the desk. Pull the masking paper at a 30-degree angle down and to the right.